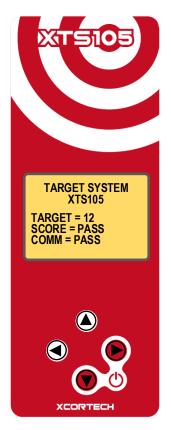

#### 1. Power On and Off

Power On: Push () or ()

Power Off: Push () and () both key 2. Target information Screen #1

COMM: Targets Communication status PASS= Total Targets communication Pass ERR1= one or more targets communication error Ex: Disconnect target cable ... ERR2= Unknown Device Ex: Add new Target(s) Error3= No Any Targets Solve: To do "Auto Address" again

#### XTS105 Auto Target System For Target System connect with Control unit

Target information Screen #1

XTS105 Auto Target System For Target System connect with Control unit

Auto Target system install instruction