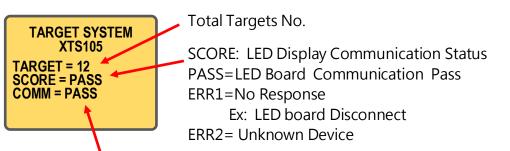

#### 1. Power On and Off

Power On: Push () or ()

Power Off: Push () and () both key 2. Target information Screen #1

COMM: Targets Communication status PASS= Total Targets communication Pass ERR1= one or more targets communication error Ex: Disconnect target cable ... ERR2= Unknown Device Ex: Add new Target(s) Error3= No Any Targets Solve: To do "Auto Address" again