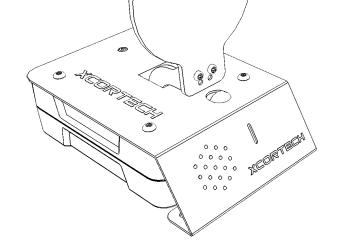

### **XCORTECH** XTS105 Auto Target System For Target System connect with Control unit

#### 1. Power On and Off

Power On: Push () or ()

Power Off: Push () and () both key 2. Target information Screen #1

COMM: Targets Communication status PASS= Total Targets communication Pass ERR1= one or more targets communication error Ex: Disconnect target cable ... ERR2= Unknown Device Ex: Add new Target(s) Error3= No Any Targets Solve: To do "Auto Address" again

#### XTS105 Auto Target System For Target System connect with Control unit

Target information Screen #1

XTS105 Auto Target System For Target System connect with Control unit

Auto Target system install instruction