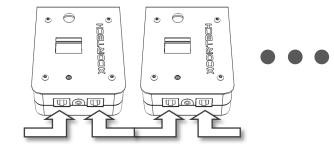

### **XCORTECH** XTS105 Auto Target System 12 Target System connection

\*\* One of PDU can supply over 12 Targets. EX: 32 Targets need 3 PDU.

**PDU: Power Distribution Unit** 

### Note:

) Connect up to 32 Targets for Each Target System.

) Only one Control unit can be connected for Each Target System.

) Max 2 M cable length between targets or need to add PDU.

) Max 20 M for total cable length or need to add PDU.

) Power Input for Target system : DC 9~24V

(Suggestion DC 24V 5A for 12 targets)

\*\* If end of Targets not go up at the same time that maybe low power supply need to add PDU and Power.