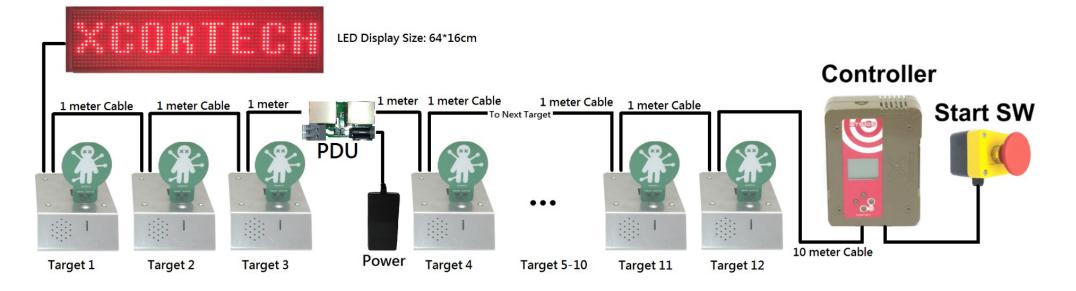

### **XCORTECH** XTS105 Auto Target System 12 Target System connection

\*\* One of PDU can supply over 12 Targets. EX: 32 Targets need 3 PDU.

**PDU: Power Distribution Unit** 

\*\* Controller need to connect to last unit from power \*\* PDU need to connect to Target and LED Display

) Control unit (option)  $\cdot$  there are 4 games and operation setting.

) LED Display 64\*16cm (option).

) Start Switch (option).

) Power Input for Target system : DC 9~24V

(Suggestion DC 24V 5A for 12 targets)

\*\* If end of Targets not go up at the same time that maybe low power supply need to add PDU and Power.