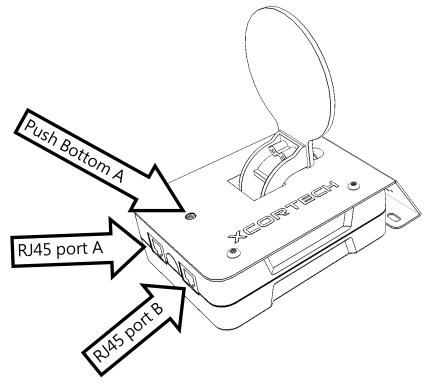

XTS105 Auto Target System For Target System connect without Control unit

## Features:

) Connect up to 32 Targets.

) Target Auto up/ down without connect Control unit.

) Magnet drive Target up/ down (Pattern: ).

) Standard (EIA 568B) cable connect (RJ45 Cable same as PC Cable).

### Note:

) Connect up to 32 Targets for Each Target System.

) Only one Control unit can be connected for Each Target System.

) Max 2 M cable length between targets or need to add PDU.

) Max 20 M for total cable length or need to add PDU.