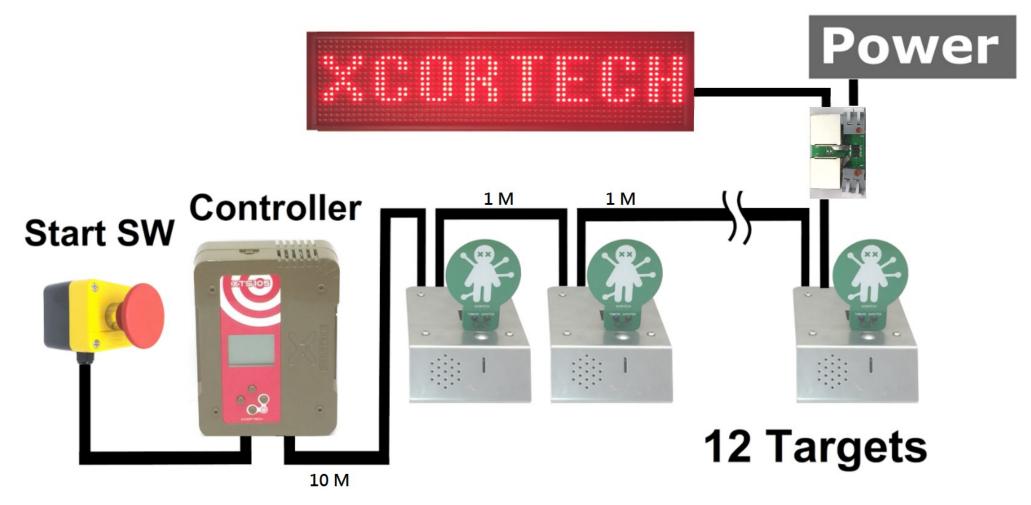

### **XCORTECH** XTS105 Auto Target System 12 Target System connection

\*\* One of PDU can supply over 12 Targets. EX: 32 Targets need 3 PDU.

**PDU: Power Distribution Unit** 

### Note:

) Connect up to 32 Targets for Each Target System.

) Only one Control unit can be connected for Each Target System.

) Max 2 M cable length between targets or need to add PDU.

) Max 20 M for total cable length or need to add PDU.

) Power Input for Target system : DC 9~24V

(Suggestion DC 24V 5A for 12 targets)

\*\* If end of Targets not go up at the same time that maybe low power supply need to add PDU and Power.

\*\* Controller need to connect to last unit from power \*\* PDU need to connect to Target and LED Display