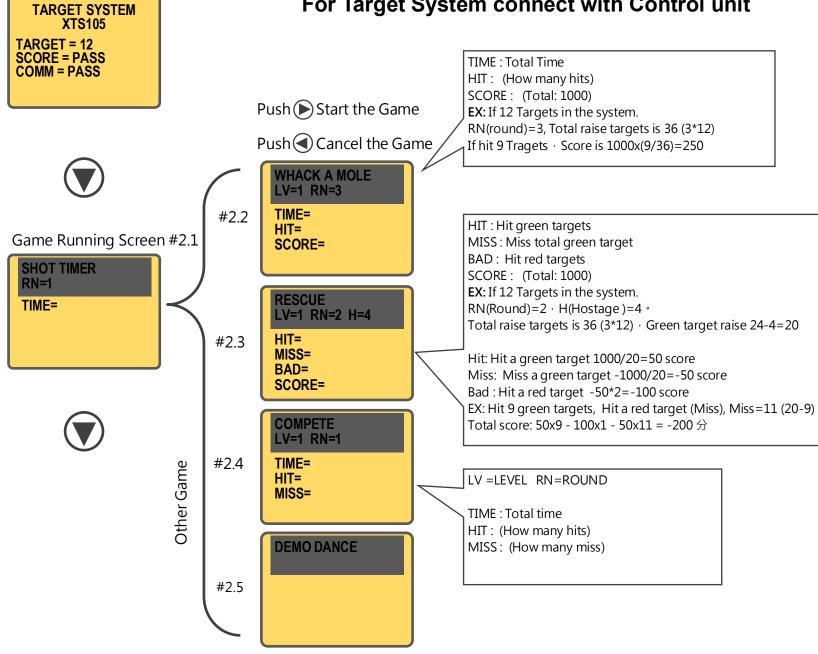

### **XCORTECH** XTS105 Auto Target System For Target System connect with Control unit

#### 1. Power On and Off

Power On: Push () or ()

Power Off: Push () and () both key 2. Target information Screen #1

COMM: Targets Communication status PASS= Total Targets communication Pass ERR1= one or more targets communication error Ex: Disconnect target cable ... ERR2= Unknown Device Ex: Add new Target(s) Error3= No Any Targets Solve: To do "Auto Address" again