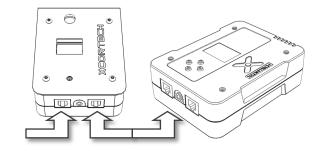

\*\* Controller need to connect to last unit from power \*\* PDU need to connect to Target and LED Display

#### XTS105 Auto Target System For Target System connect with Control unit

# Auto Target system Operation instruction