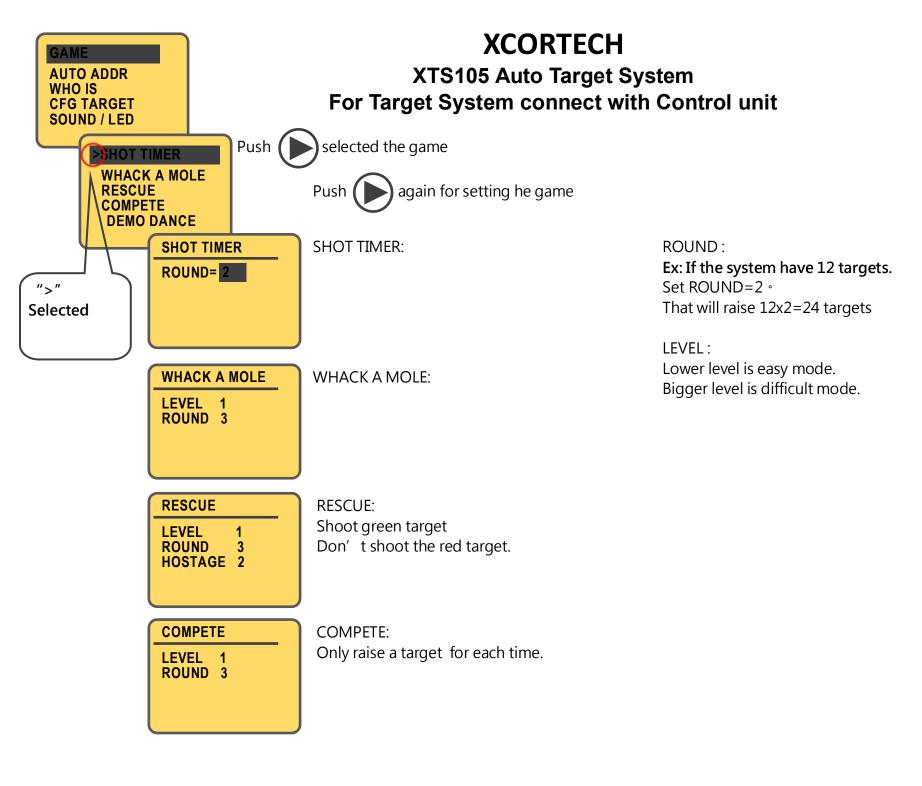

) Control unit (option)  $\cdot$  there are 4 games and operation setting.

) LED Display 64\*16cm (option).

) Start Switch (option).

### **XCORTECH** XTS105 Auto Target System For Target System connect with Control unit